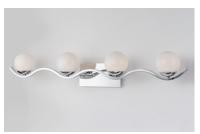

### PRODUCT DESCRIPTION

Opal White glass balls suspend from a wave like metal arm finished in Polished Chrome. The clean contemporary design provides excellent illumination and classic design appeal. Brackets can be installed either glass up or down.