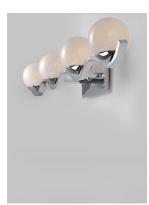

### PRODUCT DESCRIPTION

Opal White glass balls suspend from a wave like metal arm finished in Polished Chrome. The clean contemporary design provides excellent illumination and classic design appeal. Brackets can be installed either glass up or down.