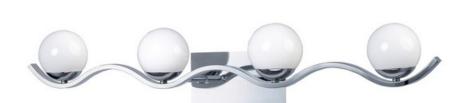

### PRODUCT DESCRIPTION

Opal White glass balls suspend from a wave like metal arm finished in Polished Chrome. The clean contemporary design provides excellent illumination and classic design appeal. Brackets can be installed either glass up or down.